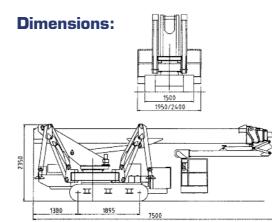

### Working Envelope:

All data is for guidance only and is subject to change without prior notice.

For more information call: 0845 603 5360 or e-mail: info@trackedaccess.com
www.trackedaccess.com

| 220V-2,2kW             | ELECTRIC MOTOR(S)            | 220V-2,2KW + 380 |  |  |
|------------------------|------------------------------|------------------|--|--|
| 6.500 KGS              | WEIGHT                       | 7.800 KGS        |  |  |
| 2.350 MMS              | STOWED HEIGHT (WITHOUT CAGE) | 2.420 MMS        |  |  |
| 7.500 MMS              | STOWED LENGTH                | 7.750 MMS        |  |  |
| 1.500 MMS              | STOWED WIDTH (WITHOUT CAGE   | 1.500 MMS        |  |  |
|                        |                              |                  |  |  |
|                        |                              |                  |  |  |
| Treaked Access Limited |                              |                  |  |  |