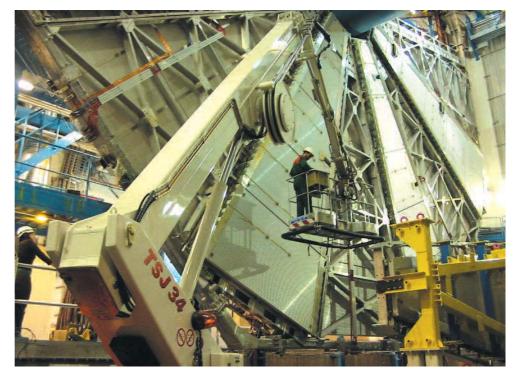

# Ragno Spider TSJ 34/C Crawler Version

#### Features:

- Non-marking rubber tracks for use inside & out. Equally at home inside on a marble floor or across a muddy field or construction site.
- Removable cage and compact dimensions allows machine to fit through the narrowest entrances.
- Great manoeuvrability can turn on the spot by reversing crawler drive.
- Dual safe working load; One man 120kg and two man 200kg cage capacity for extra versatility.
- Bi-Energy Diesel engine for external work and 230VAC electric motor for internal or silent use. Can also be supplied with a DC battery power-pack.
- Quick & easy to operate with platform & remote control ground control boxes.
- Low weight and minimal point loads allows the machine to be used on sensitive flooring or lawns.
- Very flexible due to jib and rotating cage and variable jack positions; Allows access to awkward areas.