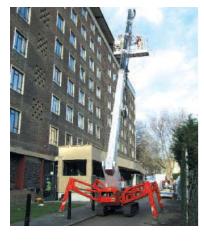

# Ragno Spider TSJ 34/C Crawler Version

#### Features:

- Non-marking rubber tracks for use inside & out. Equally at home inside on a marble floor or across a muddy field or construction site.
- Removable cage and compact dimensions allows machine to fit through the narrowest entrances.
- Great manoeuvrability can turn on the spot by reversing crawler drive.
- Dual safe working load; One man 120kg and two man 200kg cage capacity for extra versatility.
- Bi-Energy Diesel engine for external work and 230VAC electric motor for internal or silent use. Can also be supplied with a DC battery power-pack.
- Quick & easy to operate with platform & remote control ground control boxes.
- Low weight and minimal point loads allows the machine to be used on sensitive flooring or lawns.
- Very flexible due to jib and rotating cage and variable jack positions; Allows access to awkward areas.