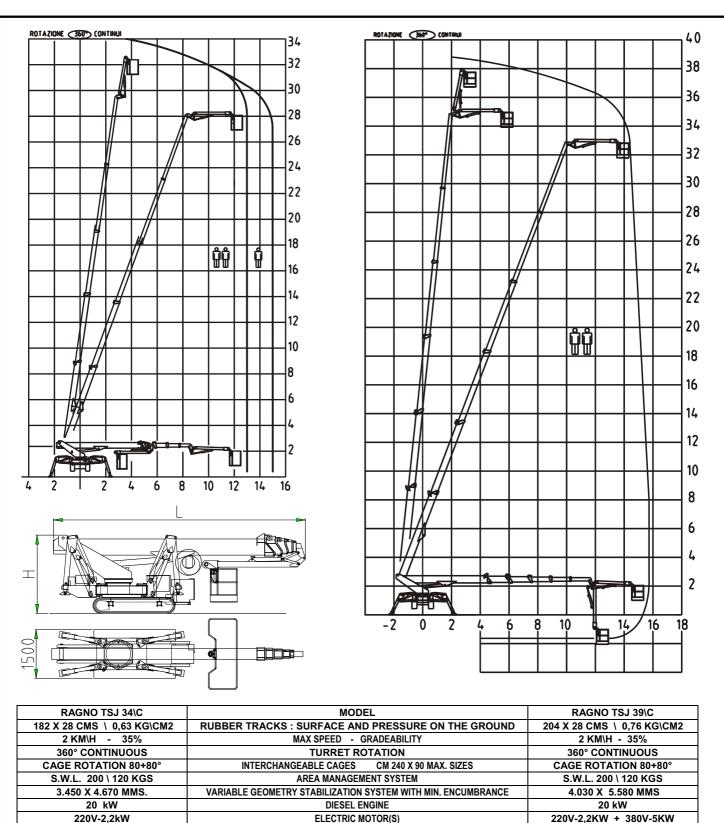

### Working Envelope:

All data is for guidance only and is subject to change without prior notice.

For more information call: 0845 603 5360 or e-mail: info@trackedaccess.com
www.trackedaccess.com

| 220V-2,2kW             | ELECTRIC MOTOR(S)            | 220V-2,2KW + 380 |  |  |
|------------------------|------------------------------|------------------|--|--|
| 6.500 KGS              | WEIGHT                       | 7.800 KGS        |  |  |
| 2.350 MMS              | STOWED HEIGHT (WITHOUT CAGE) | 2.420 MMS        |  |  |
| 7.500 MMS              | STOWED LENGTH                | 7.750 MMS        |  |  |
| 1.500 MMS              | STOWED WIDTH (WITHOUT CAGE   | 1.500 MMS        |  |  |
|                        |                              |                  |  |  |
|                        |                              |                  |  |  |
| Treaked Access Limited |                              |                  |  |  |