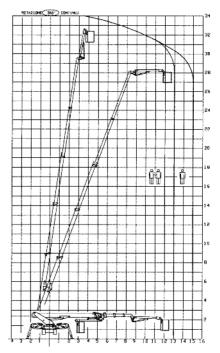

### Working Envelope:

All data is for guidance only and is subject to change without prior notice.

For more information call: 0845 603 5360 or e-mail: info@trackedaccess.com
www.trackedaccess.com

| 220V-2,2kW             | ELECTRIC MOTOR(S)            | 220V-2,2KW + 380 |  |  |
|------------------------|------------------------------|------------------|--|--|
| 6.500 KGS              | WEIGHT                       | 7.800 KGS        |  |  |
| 2.350 MMS              | STOWED HEIGHT (WITHOUT CAGE) | 2.420 MMS        |  |  |
| 7.500 MMS              | STOWED LENGTH                | 7.750 MMS        |  |  |
| 1.500 MMS              | STOWED WIDTH (WITHOUT CAGE   | 1.500 MMS        |  |  |
|                        |                              |                  |  |  |
|                        |                              |                  |  |  |
| Treaked Access Limited |                              |                  |  |  |