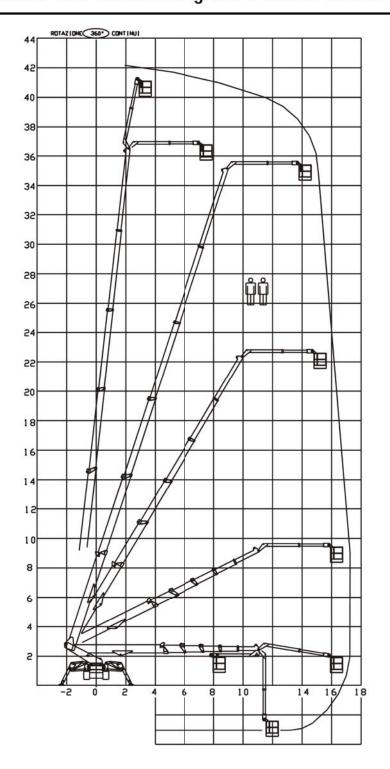

## RAGNO XTJ 42/C Versione Cingolata \ Crawler Version \ Raupen Version





JIB TELESCOPICO
MOTORE DIESEL
MOTORE ELETTRICO
PENDENZA MAX
VELOCITA' MAX
ROTAZIONE TORRETTA
NAVICELLA AEREA
ROTAZIONE NAVICELLA
PORTATA UTILE
PESO
ALTEZZA MINIMA

TELESCOPIC JIB
DIESEL ENGINE
ELECTRIC MOTOR
MAX SLOPE
MAX SPEED
TURNTABLE SLEWING
AERIAL CAGE
CAGE ROTATION
SAFE WORK. LOAD
WEIGHT
MIN. STOWED HEIGHT

TELESCOPKORBARM
DIESELMOTOR
ELEKTROMOTOR
MAX STEIGFAHIGKEIT
MAX GESCHWINDIGKEIT
DREHTURM ROTATION
ARBEITSKORB
KORB ROTATION
ZULADUNG
GEWICHT
MIN. HÖHE

PENDULAIRE TELESCOPIQUE
MOTEUR DIESEL
MOTEUR ELECTRIQUE
PENTE MAXI
VITESSE MAXI
ROTATION TOURELLE
NACELLE
ORIENTATION NACELLE
CHARGE UTILE
POIDS
HAUTEUR MIN.

5,3 m. (6,2 m) 35 kW 220 + 380 V 35% 2 KM\H APPROX. 360° CONT. 2.4 x 0.9 m 80° + 80° 200 KG 9.900 KG 2.310 MM.