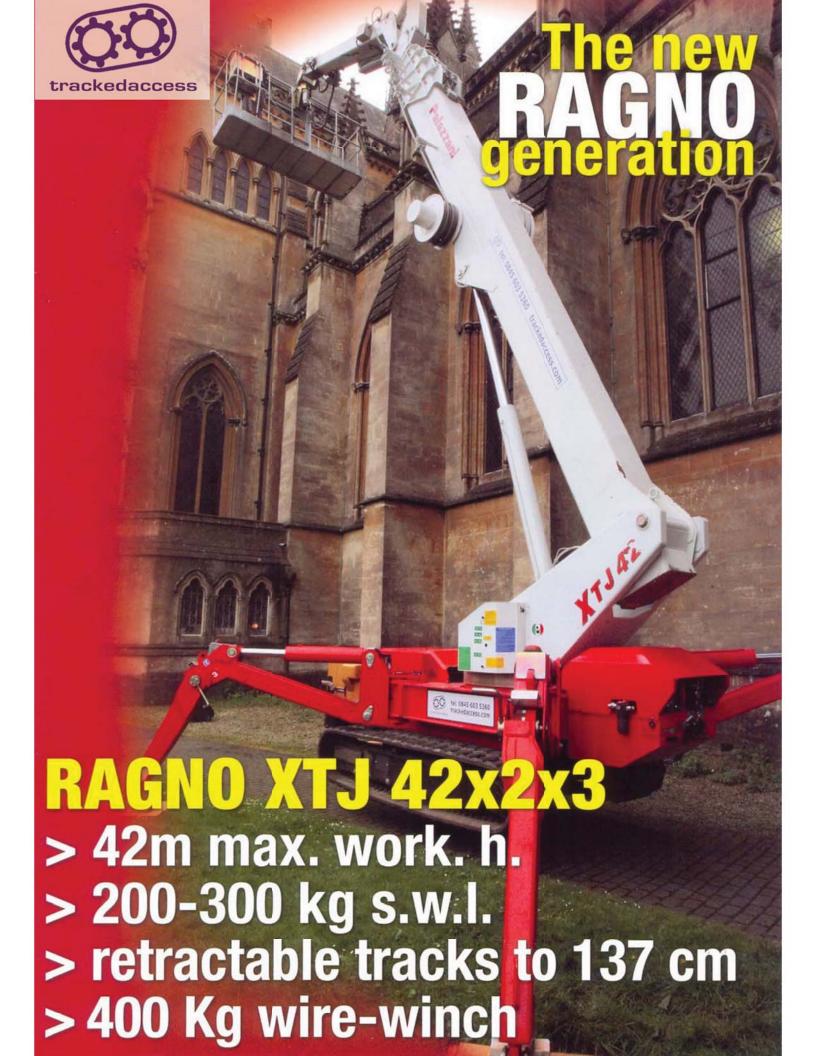

## RAGNO XTJ 42/C Versione Cingolata \ Crawler Version \ Raupen Version

JIB TELESCOPICO
MOTORE DIESEL
MOTORE ELETTRICO
PENDENZA MAX
VELOCITA' MAX
ROTAZIONE TORRETTA
NAVICELLA AEREA
ROTAZIONE NAVICELLA
PORTATA UTILE
PESO
ALTEZZA MINIMA

TELESCOPIC JIB
DIESEL ENGINE
ELECTRIC MOTOR
MAX SLOPE
MAX SPEED
TURNTABLE SLEWING
AERIAL CAGE
CAGE ROTATION
SAFE WORK. LOAD
WEIGHT
MIN. STOWED HEIGHT

TELESCOPKORBARM
DIESELMOTOR
ELEKTROMOTOR
MAX STEIGFAHIGKEIT
MAX GESCHWINDIGKEIT
DREHTURM ROTATION
ARBEITSKORB
KORB ROTATION
ZULADUNG
GEWICHT
MIN. HÖHE

PENDULAIRE TELESCOPIQUE
MOTEUR DIESEL
MOTEUR ELECTRIQUE
PENTE MAXI
VITESSE MAXI
ROTATION TOURELLE
NACELLE
ORIENTATION NACELLE
CHARGE UTILE
POIDS
HAUTEUR MIN.

5,3 m. (6,2 m) 35 kW 220 + 380 V 35% 2 KM\H APPROX. 360° CONT. 2.4 x 0.9 m 80° + 80° 200 KG 9.900 KG 2.310 MM.