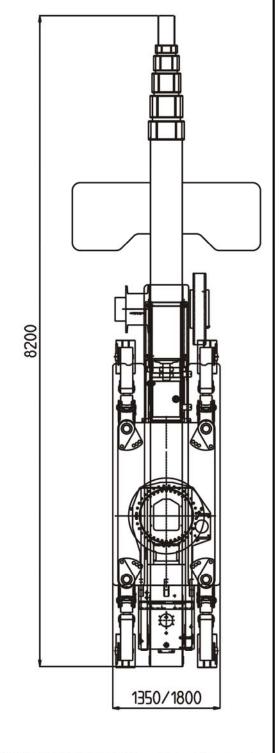

## RAGNO XTJ 42/C Versione Cingolata \ Crawler Version \ Raupen Version

JIB TELESCOPICO
MOTORE DIESEL
MOTORE ELETTRICO
PENDENZA MAX
VELOCITA' MAX
ROTAZIONE TORRETTA
NAVICELLA AEREA
ROTAZIONE NAVICELLA
PORTATA UTILE
PESO
ALTEZZA MINIMA

TELESCOPIC JIB
DIESEL ENGINE
ELECTRIC MOTOR
MAX SLOPE
MAX SPEED
TURNTABLE SLEWING
AERIAL CAGE
CAGE ROTATION
SAFE WORK. LOAD
WEIGHT
MIN. STOWED HEIGHT

TELESCOPKORBARM
DIESELMOTOR
ELEKTROMOTOR
MAX STEIGFAHIGKEIT
MAX GESCHWINDIGKEIT
DREHTURM ROTATION
ARBEITSKORB
KORB ROTATION
ZULADUNG
GEWICHT
MIN. HÖHE

PENDULAIRE TELESCOPIQUE
MOTEUR DIESEL
MOTEUR ELECTRIQUE
PENTE MAXI
VITESSE MAXI
ROTATION TOURELLE
NACELLE
ORIENTATION NACELLE
CHARGE UTILE
POIDS
HAUTEUR MIN.

5,3 m. (6,2 m) 35 kW 220 + 380 V 35% 2 KM\H APPROX. 360° CONT. 2.4 x 0.9 m 80° + 80° 200 KG 9.900 KG 2.310 MM.