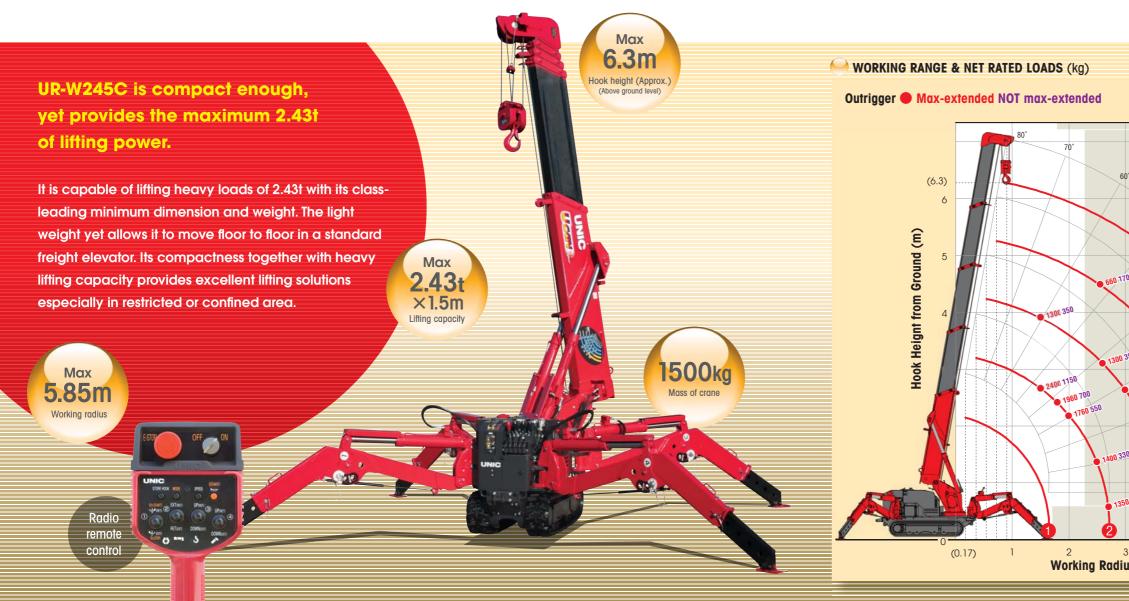

## SPECIFICATIONS

| Crane model                 |                       | UR- <b>W245C</b>                                                                                                                                                                                                                                                                                                                                                                                                                                                                       |
|-----------------------------|-----------------------|----------------------------------------------------------------------------------------------------------------------------------------------------------------------------------------------------------------------------------------------------------------------------------------------------------------------------------------------------------------------------------------------------------------------------------------------------------------------------------------|
| Lifting capacity            |                       | Max. 2.43t at 1.5m                                                                                                                                                                                                                                                                                                                                                                                                                                                                     |
| Working radius              |                       | Min. 0.17m, Max. 5.85m                                                                                                                                                                                                                                                                                                                                                                                                                                                                 |
| Hook height (Approx.)       | Above ground level    | Max. 6.3m                                                                                                                                                                                                                                                                                                                                                                                                                                                                              |
|                             | Below ground level    | Max. 10.3m with 4-parl line                                                                                                                                                                                                                                                                                                                                                                                                                                                            |
| Boom                        | Length                | Min. 1.98m to Max. 6.19m                                                                                                                                                                                                                                                                                                                                                                                                                                                               |
|                             | Extending speed       | 4.21m / 14.0 sec.                                                                                                                                                                                                                                                                                                                                                                                                                                                                      |
|                             | Raising angle / speed | 0° to 80° / 10.0 sec.                                                                                                                                                                                                                                                                                                                                                                                                                                                                  |
|                             | Structure             | 5-section box beam type telescoping boom                                                                                                                                                                                                                                                                                                                                                                                                                                               |
| Winch                       | Single line speed     | 52.0 m/min (at 4th layer)                                                                                                                                                                                                                                                                                                                                                                                                                                                              |
|                             | Hook speed            | 13.0 m/min at 4th layer with 4-part line                                                                                                                                                                                                                                                                                                                                                                                                                                               |
|                             | Structure             | Hydraulic motor driven, spur gear reduction, with automatic mechanical brake                                                                                                                                                                                                                                                                                                                                                                                                           |
|                             | Wire rope             | Construction: IWRC 6 x WS(26) GRADE B / Diameter x Length: 8mm x 47.5m / Breaking strength: 42.4kN [4320 kgf]                                                                                                                                                                                                                                                                                                                                                                          |
|                             | Hook block            | 2.40t capacity, 2 sheaves with safety latch                                                                                                                                                                                                                                                                                                                                                                                                                                            |
| Slewing                     | Range                 | 360° continuous rotation on a ball bearing race                                                                                                                                                                                                                                                                                                                                                                                                                                        |
|                             | Speed                 | 2.0 rpm                                                                                                                                                                                                                                                                                                                                                                                                                                                                                |
|                             | Structure             | Trochoid motor, worm gear reduction, spur gear reduction, and worm self-locking brake (supported by ball bearings)                                                                                                                                                                                                                                                                                                                                                                     |
| Outriggers                  |                       | 2-section (with damper) for bend and 3-section extension. Double acting hydraulic cylinders with pilot-operated check valves, direct pushing type (Directly connected with hydraulic automatic lock device)                                                                                                                                                                                                                                                                            |
| Hydraulic pump              | Туре                  | Variable delivery piston pump                                                                                                                                                                                                                                                                                                                                                                                                                                                          |
|                             | Rated pressure        | 21.6 MPa {220 kgt/cm²}                                                                                                                                                                                                                                                                                                                                                                                                                                                                 |
|                             | Rated delivery        | 36 liters/min                                                                                                                                                                                                                                                                                                                                                                                                                                                                          |
|                             | Rated revolution      | 1800 rpm                                                                                                                                                                                                                                                                                                                                                                                                                                                                               |
| Hydraulic oil tank capacity |                       | 23 liters                                                                                                                                                                                                                                                                                                                                                                                                                                                                              |
| Safety devices              |                       | Pressure relief valve for hydraulic circuit / Counterbalance valves for boom raising and boom telescoping cylinders / Double pilot-operated check valves for outrigger cylinders  Boom angle indicator with load indicator / Hook safety latch / Automatic mechanical brake for winch / Automatic stop for overwinding / Overwinding alarm  Automatic stop for leaving minimum wire rope / Emergency stop button / Inter-lock device of crane and crawling levers / Level / Load meter |