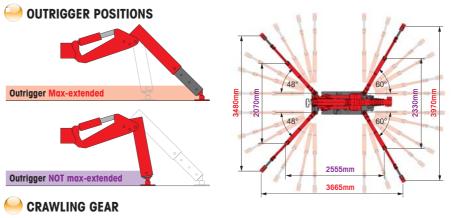

## SPECIFICATIONS

| Crane model                 |                       | UR- <b>W245C</b>                                                                                                                                                                                                                                                                                                                                                                                                                                                                       |
|-----------------------------|-----------------------|----------------------------------------------------------------------------------------------------------------------------------------------------------------------------------------------------------------------------------------------------------------------------------------------------------------------------------------------------------------------------------------------------------------------------------------------------------------------------------------|
| Lifting capacity            |                       | Max. 2.43t at 1.5m                                                                                                                                                                                                                                                                                                                                                                                                                                                                     |
| Working radius              |                       | Min. 0.17m, Max. 5.85m                                                                                                                                                                                                                                                                                                                                                                                                                                                                 |
| Hook height (Approx.)       | Above ground level    | Max. 6.3m                                                                                                                                                                                                                                                                                                                                                                                                                                                                              |
|                             | Below ground level    | Max. 10.3m with 4-parl line                                                                                                                                                                                                                                                                                                                                                                                                                                                            |
| Boom                        | Length                | Min. 1.98m to Max. 6.19m                                                                                                                                                                                                                                                                                                                                                                                                                                                               |
|                             | Extending speed       | 4.21m / 14.0 sec.                                                                                                                                                                                                                                                                                                                                                                                                                                                                      |
|                             | Raising angle / speed | 0° to 80° / 10.0 sec.                                                                                                                                                                                                                                                                                                                                                                                                                                                                  |
|                             | Structure             | 5-section box beam type telescoping boom                                                                                                                                                                                                                                                                                                                                                                                                                                               |
| Winch                       | Single line speed     | 52.0 m/min (at 4th layer)                                                                                                                                                                                                                                                                                                                                                                                                                                                              |
|                             | Hook speed            | 13.0 m/min at 4th layer with 4-part line                                                                                                                                                                                                                                                                                                                                                                                                                                               |
|                             | Structure             | Hydraulic motor driven, spur gear reduction, with automatic mechanical brake                                                                                                                                                                                                                                                                                                                                                                                                           |
|                             | Wire rope             | Construction: IWRC 6 x WS(26) GRADE B / Diameter x Length: 8mm x 47.5m / Breaking strength: 42.4kN [4320 kgf]                                                                                                                                                                                                                                                                                                                                                                          |
|                             | Hook block            | 2.40t capacity, 2 sheaves with safety latch                                                                                                                                                                                                                                                                                                                                                                                                                                            |
| Slewing                     | Range                 | 360° continuous rotation on a ball bearing race                                                                                                                                                                                                                                                                                                                                                                                                                                        |
|                             | Speed                 | 2.0 rpm                                                                                                                                                                                                                                                                                                                                                                                                                                                                                |
|                             | Structure             | Trochoid motor, worm gear reduction, spur gear reduction, and worm self-locking brake (supported by ball bearings)                                                                                                                                                                                                                                                                                                                                                                     |
| Outriggers                  |                       | 2-section (with damper) for bend and 3-section extension. Double acting hydraulic cylinders with pilot-operated check valves, direct pushing type (Directly connected with hydraulic automatic lock device)                                                                                                                                                                                                                                                                            |
| Hydraulic pump              | Туре                  | Variable delivery piston pump                                                                                                                                                                                                                                                                                                                                                                                                                                                          |
|                             | Rated pressure        | 21.6 MPa {220 kgt/cm²}                                                                                                                                                                                                                                                                                                                                                                                                                                                                 |
|                             | Rated delivery        | 36 liters/min                                                                                                                                                                                                                                                                                                                                                                                                                                                                          |
|                             | Rated revolution      | 1800 rpm                                                                                                                                                                                                                                                                                                                                                                                                                                                                               |
| Hydraulic oil tank capacity |                       | 23 liters                                                                                                                                                                                                                                                                                                                                                                                                                                                                              |
| Safety devices              |                       | Pressure relief valve for hydraulic circuit / Counterbalance valves for boom raising and boom telescoping cylinders / Double pilot-operated check valves for outrigger cylinders  Boom angle indicator with load indicator / Hook safety latch / Automatic mechanical brake for winch / Automatic stop for overwinding / Overwinding alarm  Automatic stop for leaving minimum wire rope / Emergency stop button / Inter-lock device of crane and crawling levers / Level / Load meter |