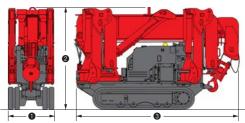

| Crane model    | UR- <b>W245C</b> |
|----------------|------------------|
| 1 Total width  | 600mm            |
| 2 Total height | 1340mm           |
| 3 Total Length | 2150mm           |
| Mass of crane  | 1500kg           |
|                | <u> </u>         |