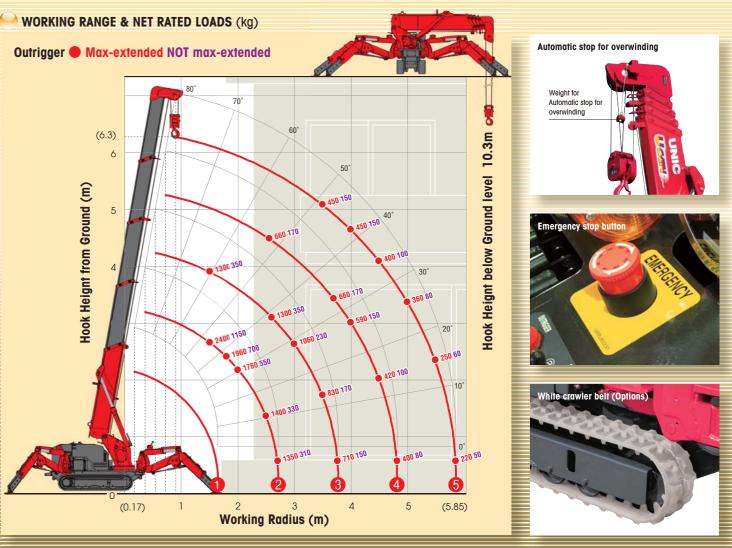

## SPECIFICATIONS

| Crane model                 |                       | UR- <b>W245C</b>                                                                                                                                                                                                                                                                                                                                                                                                                                                                       |
|-----------------------------|-----------------------|----------------------------------------------------------------------------------------------------------------------------------------------------------------------------------------------------------------------------------------------------------------------------------------------------------------------------------------------------------------------------------------------------------------------------------------------------------------------------------------|
| Lifting capacity            |                       | Max. 2.43t at 1.5m                                                                                                                                                                                                                                                                                                                                                                                                                                                                     |
| Working radius              |                       | Min. 0.17m, Max. 5.85m                                                                                                                                                                                                                                                                                                                                                                                                                                                                 |
| Hook height (Approx.)       | Above ground level    | Max. 6.3m                                                                                                                                                                                                                                                                                                                                                                                                                                                                              |
|                             | Below ground level    | Max. 10.3m with 4-parl line                                                                                                                                                                                                                                                                                                                                                                                                                                                            |
| Boom                        | Length                | Min. 1.98m to Max. 6.19m                                                                                                                                                                                                                                                                                                                                                                                                                                                               |
|                             | Extending speed       | 4.21m / 14.0 sec.                                                                                                                                                                                                                                                                                                                                                                                                                                                                      |
|                             | Raising angle / speed | 0° to 80° / 10.0 sec.                                                                                                                                                                                                                                                                                                                                                                                                                                                                  |
|                             | Structure             | 5-section box beam type telescoping boom                                                                                                                                                                                                                                                                                                                                                                                                                                               |
| Winch                       | Single line speed     | 52.0 m/min (at 4th layer)                                                                                                                                                                                                                                                                                                                                                                                                                                                              |
|                             | Hook speed            | 13.0 m/min at 4th layer with 4-part line                                                                                                                                                                                                                                                                                                                                                                                                                                               |
|                             | Structure             | Hydraulic motor driven, spur gear reduction, with automatic mechanical brake                                                                                                                                                                                                                                                                                                                                                                                                           |
|                             | Wire rope             | Construction: IWRC 6 x WS(26) GRADE B / Diameter x Length: 8mm x 47.5m / Breaking strength: 42.4kN [4320 kgf]                                                                                                                                                                                                                                                                                                                                                                          |
|                             | Hook block            | 2.40t capacity, 2 sheaves with safety latch                                                                                                                                                                                                                                                                                                                                                                                                                                            |
| Slewing                     | Range                 | 360° continuous rotation on a ball bearing race                                                                                                                                                                                                                                                                                                                                                                                                                                        |
|                             | Speed                 | 2.0 rpm                                                                                                                                                                                                                                                                                                                                                                                                                                                                                |
|                             | Structure             | Trochoid motor, worm gear reduction, spur gear reduction, and worm self-locking brake (supported by ball bearings)                                                                                                                                                                                                                                                                                                                                                                     |
| Outriggers                  |                       | 2-section (with damper) for bend and 3-section extension. Double acting hydraulic cylinders with pilot-operated check valves, direct pushing type (Directly connected with hydraulic automatic lock device)                                                                                                                                                                                                                                                                            |
| Hydraulic pump              | Туре                  | Variable delivery piston pump                                                                                                                                                                                                                                                                                                                                                                                                                                                          |
|                             | Rated pressure        | 21.6 MPa {220 kgt/cm²}                                                                                                                                                                                                                                                                                                                                                                                                                                                                 |
|                             | Rated delivery        | 36 liters/min                                                                                                                                                                                                                                                                                                                                                                                                                                                                          |
|                             | Rated revolution      | 1800 rpm                                                                                                                                                                                                                                                                                                                                                                                                                                                                               |
| Hydraulic oil tank capacity |                       | 23 liters                                                                                                                                                                                                                                                                                                                                                                                                                                                                              |
| Safety devices              |                       | Pressure relief valve for hydraulic circuit / Counterbalance valves for boom raising and boom telescoping cylinders / Double pilot-operated check valves for outrigger cylinders  Boom angle indicator with load indicator / Hook safety latch / Automatic mechanical brake for winch / Automatic stop for overwinding / Overwinding alarm  Automatic stop for leaving minimum wire rope / Emergency stop button / Inter-lock device of crane and crawling levers / Level / Load meter |