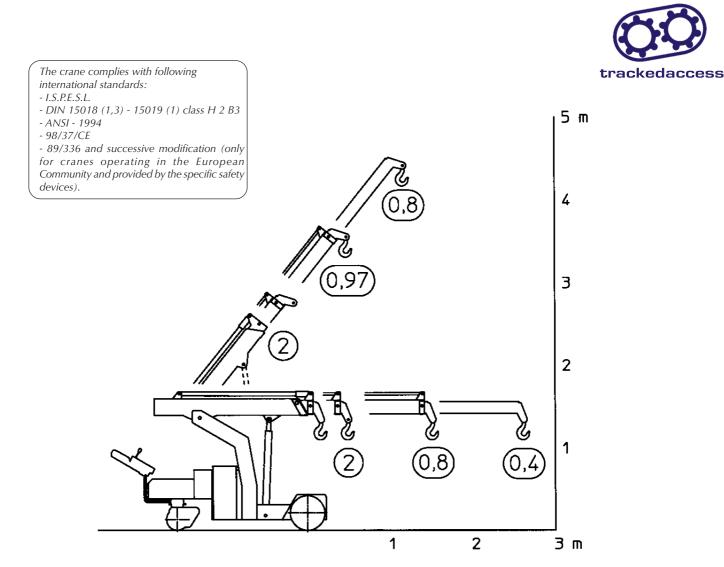

## TOTAL MACHINE WEIGHT: 1.950 Kg.

**OPTIONAL EXTRAS:** L.M.I. (Load Moment Indicator with angle, boom extension indicators and visible warning for max capacity), manual boom extensions, man bucket, remote control, canvas cab, hydraulic winch, carry deck, battery, battery charger.