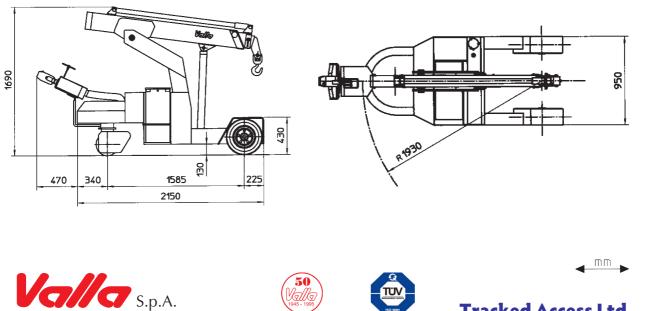

VALLA 20 E MOBILE CRANE MAX CAPACITY 2 t

- **PROPULSION:** 1 kW-24 V DC fanned reversible electric motor fitted with electronic speed control. Disk brake on drive wheel electrically operated. Equipped with dead man cut out. Reduction between motor and wheel by gears in oil bath. Max speed 3,5 Km/h.
- **BATTERY:** Ah 345 V 24, battery meter on dashboard.
- **STEERING:** by steering helm. Allowing 180° steering. Built in safety device in reverse gear.
- **CRANE FRAME:** fabricated from preformed and welded steel plate with built-in counterweight.
- **WHEELS:** rear 1 cushion 260 x 105. Front 2 solid tires 16 x 6 8".

- **BOOM:** fabricated from preformed and welded steel plate with 2 hydraulic telescoping sections fitted with adjustable nylon wear pads and manual extension.
- **HYDRAULIC SYSTEM:** in own enclosed circuit powered by a 2 kW - 24 V motor driven pump through two self cancelling control valves, lever operated, 1 for boom raise and lower, 1 for boom extending and retraction. Fitted with safety valves and filters. Maximum hydraulic pressure 2600 psi.

## TOTAL MACHINE WEIGHT: 1.950 Kg.

**OPTIONAL EXTRAS:** L.M.I. (Load Moment Indicator with angle, boom extension indicators and visible warning for max capacity), manual boom extensions, man bucket, remote control, canvas cab, hydraulic winch, carry deck, battery, battery charger.