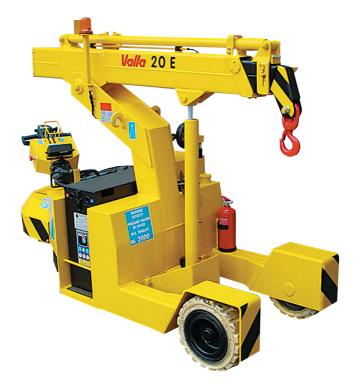

VALLA 20 E MOBILE CRANE MAX CAPACITY 2 t

- **PROPULSION:** 1 kW-24 V DC fanned reversible electric motor fitted with electronic speed control. Disk brake on drive wheel electrically operated. Equipped with dead man cut out. Reduction between motor and wheel by gears in oil bath. Max speed 3,5 Km/h.
- **BATTERY:** Ah 345 V 24, battery meter on dashboard.
- **STEERING:** by steering helm. Allowing 180° steering. Built in safety device in reverse gear.
- **CRANE FRAME:** fabricated from preformed and welded steel plate with built-in counterweight.
- **WHEELS:** rear 1 cushion 260 x 105. Front 2 solid tires 16 x 6 8".

- **BOOM:** fabricated from preformed and welded steel plate with 2 hydraulic telescoping sections fitted with adjustable nylon wear pads and manual extension.
- **HYDRAULIC SYSTEM:** in own enclosed circuit powered by a 2 kW - 24 V motor driven pump through two self cancelling control valves, lever operated, 1 for boom raise and lower, 1 for boom extending and retraction. Fitted with safety valves and filters. Maximum hydraulic pressure 2600 psi.

## TOTAL MACHINE WEIGHT: 1.950 Kg.

**OPTIONAL EXTRAS:** L.M.I. (Load Moment Indicator with angle, boom extension indicators and visible warning for max capacity), manual boom extensions, man bucket, remote control, canvas cab, hydraulic winch, carry deck, battery, battery charger.